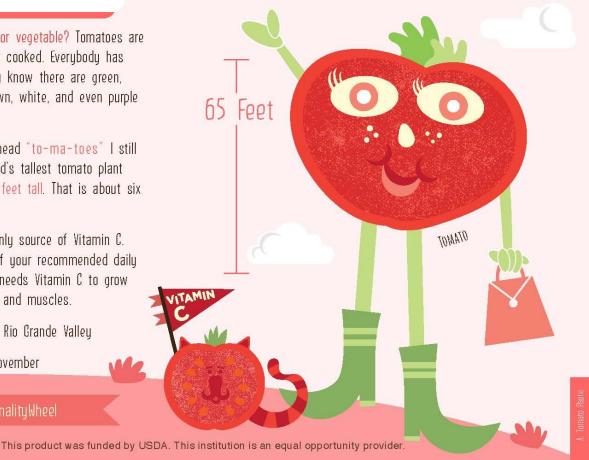

# Tomatoes

A rainbow of tomatoes — Fruit or vegetable? Tomatoes are fruits and can be eaten raw or cooked. Everybody has seen a red tomato, but did you know there are green, yellow, orange, pink, black, brown, white, and even purple tomatoes?

If you measured me from my head "to-ma-toes" I still wouldn't be as tall as the world's tallest tomato plant which was measured to be 65 feet tall. That is about six stories tall! Whoa?

Vitamin C: Oranges aren't the only source of Vitamin C. Tomatoes have nearly a third of your recommended daily intake of Vitamin C. Your body needs Vitamin C to grow and repair tissues in your skin and muscles.