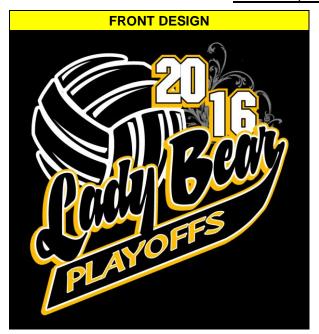

## LADY BEARS PLAYOFF SHIRTS

The Timpson High School Girls Athletics is providing you with the opportunity to purchase commemorative school playoff shirts.

All garments will be printed in school colors (black shirts with gold and white print)