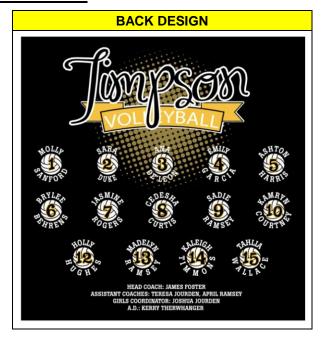

## LADY BEARS PLAYOFF SHIRTS

The Timpson High School Girls Athletics is providing you with the opportunity to purchase commemorative school playoff shirts.

All garments will be printed in school colors (black shirts with gold and white print)