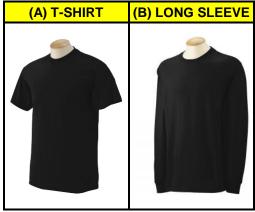

## MAKE CHECKS PAYABLE TO TIMPSON ISD

| STYLE       | YM<br>10-12 | YL<br>14-16 | s | M | L | XL | XXL | XXXL | LINE<br>QTY. | PRICE<br>EACH    | LINE TOTAL<br>\$ |
|-------------|-------------|-------------|---|---|---|----|-----|------|--------------|------------------|------------------|
| (A) T-SHIRT |             |             |   |   |   |    |     |      |              | X \$20.00        | \$               |
| (B) L/S TEE |             |             |   |   |   |    |     |      |              | X \$25.00        | \$               |
|             |             |             |   |   |   |    |     |      |              | <b>TOTAL DUE</b> | \$               |