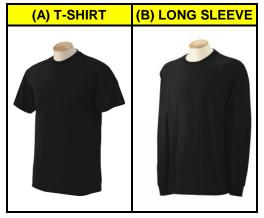

## MAKE CHECKS PAYABLE TO TIMPSON ISD

| STYLE       | YM<br>10-12 | YL<br>14-16 | S | М | L | XL | XXL | XXXL | LINE<br>QTY. | PRICE<br>EACH | LINE TOTAL<br>\$ |
|-------------|-------------|-------------|---|---|---|----|-----|------|--------------|---------------|------------------|
| (A) T-SHIRT |             |             |   |   |   |    |     |      |              | X \$20.00     | \$               |
| (B) L/S TEE |             |             |   |   |   |    |     |      |              | X \$25.00     | \$               |
|             |             |             |   |   |   |    |     |      |              | TOTAL DUE     | \$               |