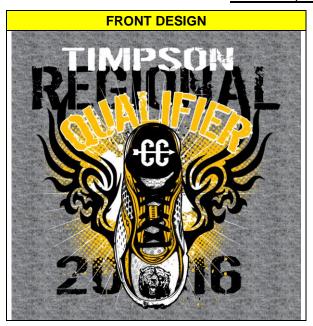

## LADY BEARS REGIONAL QUALIFIER SHIRTS

The Timpson High School Girls Athletics is providing you with the opportunity to purchase commemorative cross country regional qualifier shirts.

All garments will be printed in school colors (grey shirts with gold black and white print)