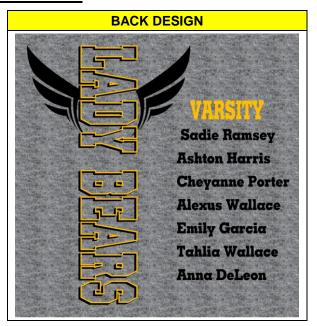

## LADY BEARS REGIONAL QUALIFIER SHIRTS

The Timpson High School Girls Athletics is providing you with the opportunity to purchase commemorative cross country regional qualifier shirts.

All garments will be printed in school colors (grey shirts with gold black and white print)