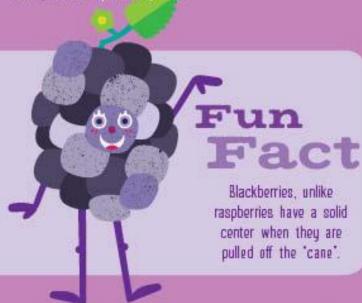

## Blackberries

Blackberries grow on thorny, woody bushes called brambles or canes. The plants grow year round but the fruit is best in the spring and summer months. Blackberries have a variety of names including brambleberries, dewberries, and thimbleberries. Blackberries, like raspberries, are actually made up of a cluster of tiny fruits, called drupelets. Each berry has about 80 to 100 drupelets.